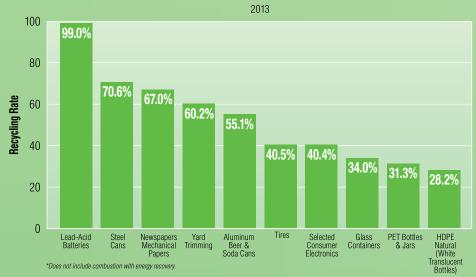

#### **RECYCLING RATES OF SELECTED PRODUCTS\***

Experts estimate

of alternative battery technologies

of alternative battery technologies

(Lithium Primary, Lithium Ion) are landfilled due to toxic content and volatility

## CROWN'S COMMITMENT TO RECYCLING & SUSTAINABILITY

We're not content at keeping the pace, but selling it.

Lead Batteries are recycled at a rate of of shipments in North America annually

# For more than 150 YEAD BATTERIES

have demonstrated the safest and most reliable track record of any power storage solution

of lead battery materials are recycled and reused in new battery production