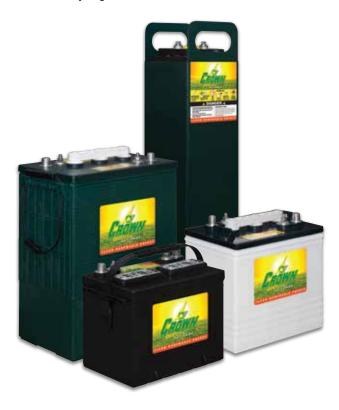

Solar. Wind. Energy Storage. Guaranteed.

This is where your solar and wind power investment pays off: in renewable energy storage systems that feature the reliability and longevity delivered by Crown Batteries. Unlike some manufacturers who simply repackage existing battery products into a new array and call it an RE line, Crown Battery evaluated marketplace needs and developed an innovative array of storage battery products that provide best-available power storage solutions for solar and wind power systems.

- ▶ The most complete, dedicated array of RE batteries as compared with other manufacturers
- ▶ Battery capacity ratings that range from 120 to 3690 ampere-hours (100 Hour Rate)
- ► Recognition of Crown Renewable Batteries as "Best Available" and "Most Reliable" by serious system owners

Crown Batteries are the Heavy Weight. And that's important.

Because "heavy" means energy dense plates that use more active lead materials. Heavier plates that use more active lead materials are directly related to stronger battery performance and longevity. So other things being equal, batteries with more active lead material will last the longest. And Crown leads the industry in terms of lead content per ampere-hour of rated capacity. Period.